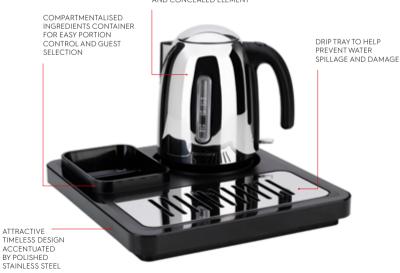

# SAFETY WELCOME TRAYS & COURTESY TRAYS

INTEGRAL AUTO SWITCH-OFF,
1 LITRE, QUICK BOIL, ENERGY
SAVER, CORDLESS KETTLE WITH
INDICATOR LIGHT, COOL TOUCH
HANDLE, TWIN SIGHT WINDOWS
AND CONCEALED ELEMENT

When Northmace invented the hotel safety welcome tray it transformed the guest experience. By bringing everything together in one convenient location, our welcome trays provide a safe and convenient solution for guests and hoteliers alike.

All of our welcome trays include an integral cordless kettle and offer a boil-dry safety feature.

#### VALETTE

For making a statement and when quality is paramount.

Modern, stylish with ingredients hidden in hinged compartment.

Simplicity combined with smart brushed stainless steel.

| POWER                      | 2200W                    | 1100W     | 1630W     |
|----------------------------|--------------------------|-----------|-----------|
| INTEGRAL KETTLE BASE       | $\odot$                  | $\odot$   | $\odot$   |
| KETTLE CAPACITY            | 1 Litre                  | 0.9 Litre | 0.9 Litre |
| KETTLE COLOUR / FINISH     | Polished stainless steel | Black     | Brushed   |
| TRAY COLOUR                | Black/Stainless steel    | Black     | Black     |
| LIFT-OFF/COMPANION TRAY    | <b>(X)</b>               | $\odot$   | $\odot$   |
| INGREDIENTS CONTAINER      | <b>②</b>                 | With lid  | $\odot$   |
| CONCEALED ELEMENT          | $\odot$                  | $\odot$   | $\odot$   |
| BOIL DRY SAFETY PROTECTION | $\odot$                  | $\odot$   | $\odot$   |