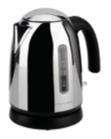

#### REGAL

#### AVANTGARDE WHITE

UK plug only

UK plug only

Luxurious and stylish design with a smart stainless steel finish.

A compact and eco-friendly solution with a stylish brushed stainless steel finish.

Its distinctive and elegant shape makes the Avantgarde a design icon.

| 2200W                    |
|--------------------------|
| 1 Litre                  |
| Polished stainless steel |
| $\odot$                  |
| $\odot$                  |
| <b>⊘</b>                 |
| Button operated          |