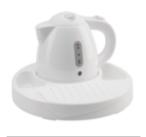

#### SAFETY KETTLES

Northmace were the originators of the hotel safety kettle, and continue to design and manufacture kettles that exceed the expectations of both hoteliers and guests.

We offer a range that balances style and functionality. Our kettles are easy to use, durable and above all safe. What's more, they all come with long guarantees which provide complete peace of mind. This enables hoteliers to rest easy while their guests are enjoying a relaxing cup of tea.

Our kettles come with a range of features that include quick-boil, energy saver, auto switch-off and boil-dry safety.

#### SAFETY KETTLES

#### REGAL

#### STATESMAN PETITE

#### AVANTGARDE WHITE

UK plug only

UK plug only

Luxurious and stylish design with a smart stainless steel finish.

A compact and eco-friendly solution with a stylish brushed stainless steel finish.

Its distinctive and elegant shape makes the Avantgarde a design icon.