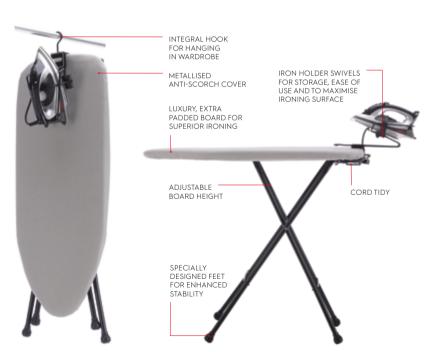

#### SAFETY IRONING CENTRES

Northmace invented the hotel bedroom safety ironing centre to improve guest experience. Our ironing centres are the original and best available – much copied, never bettered

They incorporate a range of features and are designed and manufactured to be safe, intuitive to use, and easy to store. It's a neat and tidy solution for hoteliers that enables quests to smarten-up with ease.

Our ironing centres feature an integral hook for easy and tidy wardrobe hanging. Replacement covers are available for all models.

#### POWER

STEAM/DRY IRON

SOLE PLATE

AUTO-OFF TIMER SAFETY FEATURE

METALLISED ANTI-SCORCH COVER

**EXTRA-PADDED IRONING SURFACE** 

ADJUSTABLE BOARD HEIGHT

INTEGRAL HANGING HOOK

INTEGRAL IRON STORE

INTEGRAL POWER CORD TIDY

SWIVEL IRON REST

IRON ANTI-THEFT FEATURE (OPTIONAL)

REPLACEMENT COVERS AVAILABLE

IRONING SURFACE (APPROX)

HANGING DIMENSIONS (APPROX)

2400W