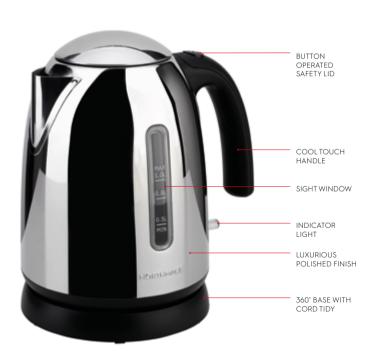

#### SAFETY KETTLES

Northmace were the originators of the hotel safety kettle, and continue to design and manufacture kettles that exceed the expectations of both hoteliers and guests.

We offer a range that balances style and functionality. Our kettles are easy to use, durable and above all safe. What's more, they all come with long guarantees which provide complete peace of mind. This enables hoteliers to rest easy while their guests are enjoying a relaxing cup of tea.

Our kettles come with a range of features that include quick-boil, energy saver, auto switch-off and boil-dry safety.

#### SAFETY KETTLES