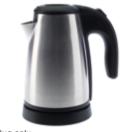

#### STATESMAN PETITE

| 1000W                   |
|-------------------------|
| 0.5 Litre eco           |
| Brushed stainless steel |
| $\odot$                 |
| $\odot$                 |
| $\odot$                 |
| ×                       |
| $\odot$                 |
| $\odot$                 |
| $\odot$                 |
| Button operated         |