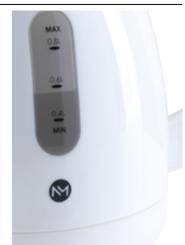

#### SAFETY KETTLES

Northmace were the originators of the hotel safety kettle, and continue to design and manufacture kettles that exceed the expectations of both hoteliers and guests.

We offer a range that balances style and functionality. Our kettles are easy to use, durable and above all safe. What's more, they all come with long guarantees which provide complete peace of mind. This enables hoteliers to rest easy while their guests are enjoying a relaxing cup of tea.

Our kettles come with a range of features that include quick-boil, energy saver, auto switch-off and boil-dry safety.

| POWER              |
|--------------------|
| CAPACITY           |
| COLOUR/FINISH      |
| AUTO SWITCH-OFF    |
| INDICATOR LIGHT    |
| CONCEALED ELEMENT  |
| SIGHT WINDOW(S)    |
| COOL TOUCH HANDLE  |
| 360° CORDLESS BASE |
| EASYTO CLEAN       |