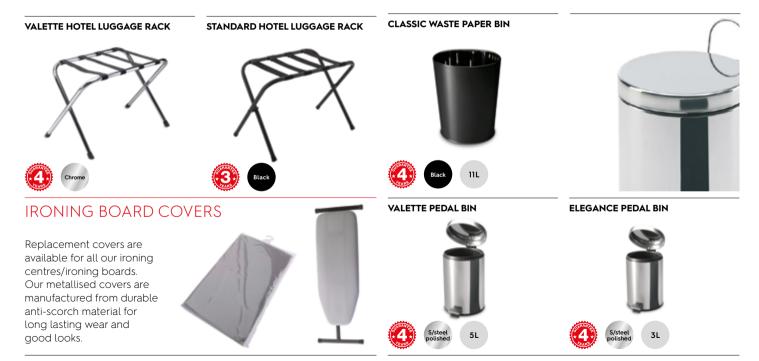

#### LUGGAGE RACKS

Northmace luggage racks are designed to be guest friendly, whilst providing a space-saving and durable solution for the hotelier. They are stylish, easy to use, extremely well built and unobtrusively store in the tightest space. The choice of styles and finishes ensure that they will look good in any hotel room.

#### BINS

Northmace hotel bins provide a practical and hardworking solution to guest waste. They are neat and unobtrusive, and are designed to be easy for housekeeping to clean.

#### **ACCESSORIES**

Northmace's accessories complement most décor and add a finishing touch to guest rooms.