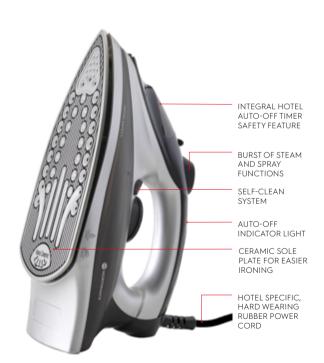

#### SAFETY IRONS

You can find Northmace hotel safety irons in hotel bedrooms worldwide. They are designed and manufactured for excellence, the perfect choice for both hotelier and guest alike.

Our irons are easy to use, durable and above all safe. And as with all of our products, they come with long guarantees for complete peace of mind. Guests will appreciate a superior ironing experience, leaving hoteliers to focus on more pressing matters!

Our irons feature triple safety protection: auto-off, thermostat and thermal fuse. They are also fitted with professional hotel, damage-resistant, rubber power cords.

| P | O | W | E | R |
|---|---|---|---|---|

STEAM/DRY IRON

**SOLE PLATE** 

EXTRA LARGE SOLE PLATE

AUTO-OFF TIMER SAFETY FEATURE

BURST OF VERTICAL STEAM & SPRAY FUNCTION

**SELF CLEAN & ANTI-CALC SYSTEMS** 

**DRIP STOP FUNCTION** 

HARD WEARING RUBBER POWER CORD

LENGTH OF POWER CORD (APPROX)

2400W

Steam safety iron

Ceramic

 $\bigcirc$ 

 $\bigcirc$ 

 $\bigcirc$ 