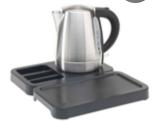

# SAFETY WELCOME TRAYS & COURTESY TRAYS

INTEGRAL AUTO SWITCH-OFF,
1 LITRE, QUICK BOIL, ENERGY
SAVER, CORDLESS KETTLE WITH
INDICATOR LIGHT, COOL TOUCH
HANDLE, TWIN SIGHT WINDOWS
AND CONCEALED ELEMENT

When Northmace invented the hotel safety welcome tray it transformed the guest experience. By bringing everything together in one convenient location, our welcome trays provide a safe and convenient solution for guests and hoteliers alike.

All of our welcome trays include an integral cordless kettle and offer a boil-dry safety feature.

#### REGAL

#### **AVANTGARDE**

#### VALETTE

For making a statement and when quality is paramount.

Modern, stylish with ingredients hidden in hinged compartment.

Simplicity combined with smart brushed stainless steel.

| POWER                      | 2200W                    | 1100W     | 1630W     |
|----------------------------|--------------------------|-----------|-----------|
| INTEGRAL KETTLE BASE       | $\odot$                  | $\odot$   | $\odot$   |
| KETTLE CAPACITY            | 1 Litre                  | 0.9 Litre | 0.9 Litre |
| KETTLE COLOUR / FINISH     | Polished stainless steel | Black     | Brushed   |
| TRAY COLOUR                | Black/Stainless steel    | Black     | Black     |
| LIFT-OFF/COMPANION TRAY    | <b>(X)</b>               | $\odot$   | $\odot$   |
| INGREDIENTS CONTAINER      | <b>②</b>                 | With lid  | $\odot$   |
| CONCEALED ELEMENT          | $\odot$                  | $\odot$   | $\odot$   |
| BOIL DRY SAFETY PROTECTION | $\odot$                  | $\odot$   | $\odot$   |