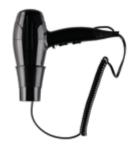

#### SAFETY HAIRDRYERS

### At Northmace, we're proud to have invented the original hotel safety hairdryer.

Once regarded as a luxury, it has become a valued part of the guest experience.

Our hotel hairdryers are designed and manufactured to optimise safety, efficiency, and performance. What's more they all come with long guarantees. So hoteliers can be assured of providing a safe and stylish solution for their guests to style their hair!

All hairdryers (apart from Regal and Elegance) feature a special hotel 'on-off' switch for safety and energy saving. All have safety thermostatic cut-out.

#### AVANTGARDE BLACK

A most luxurious quest hairdryer complete with a hairdryer bag.

Stylish and packed with features. Luxurious white with gold trim.

All of the distinctive characteristics of the Avantgarde White but in black.