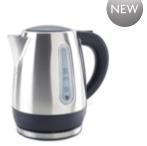

#### SAFETY KETTLES

Northmace were the originators of the hotel safety kettle, and continue to design and manufacture kettles that exceed the expectations of both hoteliers and guests.

We offer a range that balances style and functionality. Our kettles are easy to use, durable and above all safe. What's more, they all come with long guarantees which provide complete peace of mind. This enables hoteliers to rest easy while their guests are enjoying a relaxing cup of tea.

Our kettles come with a range of features that include quick-boil, energy saver, auto switch-off and boil-dry safety.

#### CLASSIC

Curved lines to grace any hotel with functionality and simplicity.

Button operated

Simplicity and elegance are combined with functionality in smart brushed stainless steel.