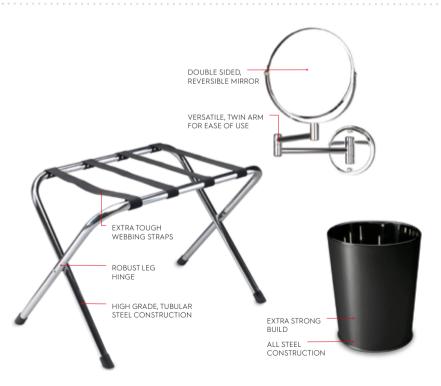

#### LUGGAGE RACKS

Northmace luggage racks are designed to be guest friendly, whilst providing a space-saving and durable solution for the hotelier. They are stylish, easy to use, extremely well built and unobtrusively store in the tightest space. The choice of styles and finishes ensure that they will look good in any hotel room.

#### BINS

Northmace hotel bins provide a practical and hardworking solution to guest waste. They are neat and unobtrusive, and are designed to be easy for housekeeping to clean.

#### DOUBLE SIDED GUEST MIRROR