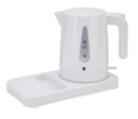

# SAFETY WELCOME TRAYS & COURTESY TRAYS

INTEGRAL AUTO SWITCH-OFF,
1 LITRE, QUICK BOIL, ENERGY
SAVER, CORDLESS KETTLE WITH
INDICATOR LIGHT, COOL TOUCH
HANDLE, TWIN SIGHT WINDOWS
AND CONCEALED ELEMENT

When Northmace invented the hotel safety welcome tray it transformed the guest experience. By bringing everything together in one convenient location, our welcome trays provide a safe and convenient solution for guests and hoteliers alike.

#### VALETTE

For making a statement and when quality is paramount.

Modern, stylish with ingredients hidden in hinged compartment.

Simplicity combined with smart brushed stainless steel.

| POWER                      | 2200W                    | 1100W     | 1630W     |
|----------------------------|--------------------------|-----------|-----------|
| INTEGRAL KETTLE BASE       | $\odot$                  | $\odot$   | $\odot$   |
| KETTLE CAPACITY            | 1 Litre                  | 0.9 Litre | 0.9 Litre |
| KETTLE COLOUR / FINISH     | Polished stainless steel | Black     | Brushed   |
| TRAY COLOUR                | Black/Stainless steel    | Black     | Black     |
| LIFT-OFF/COMPANION TRAY    | <b>(X)</b>               | $\odot$   | $\odot$   |
| INGREDIENTS CONTAINER      | <b>②</b>                 | With lid  | $\odot$   |
| CONCEALED ELEMENT          | $\odot$                  | $\odot$   | $\odot$   |
| BOIL DRY SAFETY PROTECTION | $\odot$                  | $\odot$   | $\odot$   |