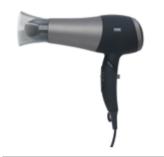

#### PRESIDENT

Luxurious soft-touch finish. Complete with wall/drawer holder.

Mid-range hairdryer, sleek, modern and efficient. Suitable for wall or drawer.

A simple but stylish dryer, designed to be space efficient.

Perf a lov requ

2000W

Black Wall/drawer

Safety hold down

 $\bigcirc$ 

 $\bigotimes$ 

**(** 

Fixed