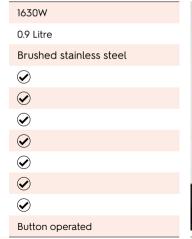

#### VALETTE

For making a statement and when quality is paramount.

Modern, stylish with ingredients hidden in hinged compartment.

Simplicity combined with smart brushed stainless steel.

| POWER                      | 2200W                    | 1100W     | 1630W     |
|----------------------------|--------------------------|-----------|-----------|
| INTEGRAL KETTLE BASE       | $\odot$                  | $\odot$   | $\odot$   |
| KETTLE CAPACITY            | 1 Litre                  | 0.9 Litre | 0.9 Litre |
| KETTLE COLOUR / FINISH     | Polished stainless steel | Black     | Brushed   |
| TRAY COLOUR                | Black/Stainless steel    | Black     | Black     |
| LIFT-OFF/COMPANION TRAY    | <b>(X)</b>               | $\odot$   | $\odot$   |
| INGREDIENTS CONTAINER      | <b>②</b>                 | With lid  | $\odot$   |
| CONCEALED ELEMENT          | $\odot$                  | $\odot$   | $\odot$   |
| BOIL DRY SAFETY PROTECTION | $\odot$                  | $\odot$   | $\odot$   |

**Button** operated

| igoremsize      | igoremsize              |
|-----------------|-------------------------|
| 0.9 Litre       | 0.9 Litre               |
| Black           | Brushed stainless steel |
| Black           | Black                   |
| $\odot$         | $\bigcirc$              |
| With lid        | $\bigcirc$              |
| <b>⊘</b>        | <b>⊘</b>                |
| <b>⊘</b>        | $\odot$                 |
| Button operated | Button operated         |