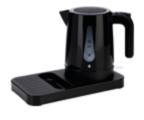

# SAFETY WELCOME TRAYS & COURTESY TRAYS

INTEGRAL AUTO SWITCH-OFF,
1 LITRE, QUICK BOIL, ENERGY
SAVER, CORDLESS KETTLE WITH
INDICATOR LIGHT, COOL TOUCH
HANDLE, TWIN SIGHT WINDOWS
AND CONCEALED ELEMENT

When Northmace invented the hotel safety welcome tray it transformed the guest experience. By bringing everything together in one convenient location, our welcome trays provide a safe and convenient solution for guests and hoteliers alike.

#### REGAL

#### **AVANTGARDE**