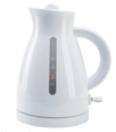

#### AVANTGARDE WHITE

UK plug only

UK plug only

Luxurious and stylish design with a smart stainless steel finish.

A compact and eco-friendly solution with a stylish brushed stainless steel finish.

Its distinctive and elegant shape makes the Avantgarde a design icon.

| 1100W              |
|--------------------|
| 0.9 Litre          |
| White              |
| $\odot$            |
| $oldsymbol{arphi}$ |
| <b>⊘</b>           |
| $\odot$            |
| <b>⊘</b>           |
| $\odot$            |
| $\odot$            |
| Button operated    |

#### CLASSIC

Curved lines to grace any hotel with functionality and simplicity.

Button operated

Simplicity and elegance are combined with functionality in smart brushed stainless steel.