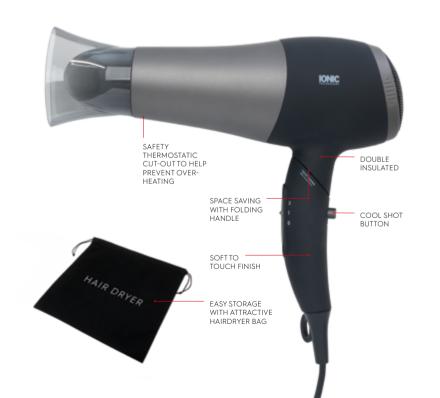

#### SAFETY HAIRDRYERS

### At Northmace, we're proud to have invented the original hotel safety hairdryer.

Once regarded as a luxury, it has become a valued part of the guest experience.

Our hotel hairdryers are designed and manufactured to optimise safety, efficiency, and performance. What's more they all come with long guarantees. So hoteliers can be assured of providing a safe and stylish solution for their guests to style their hair!

All hairdryers (apart from Regal and Elegance) feature a special hotel 'on-off' switch for safety and energy saving. All have safety thermostatic cut-out.

| POW | ER |
|-----|----|
|-----|----|

COLOUR

ANTI-THEFT HOLDER

ON/OFF SWITCH

**SOFT-TOUCH FINISH** 

**COOL SHOT** 

IONIC

CONCENTRATOR

**HANDLE** 

HAIRDRYER BAG

**DOUBLE INSULATED** 

THERMOSTATIC SAFETY CUT-OUT

CABLE

HARD WIRING OPTION

| 22 | $\sim$ | 714 |
|----|--------|-----|
|    |        |     |

Graphite/black